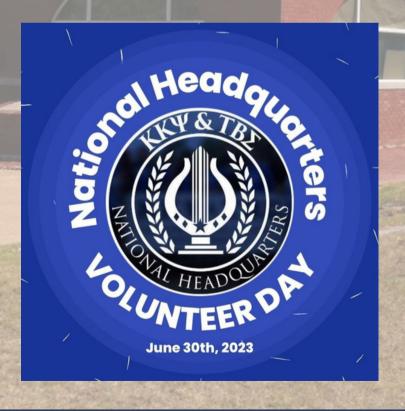

### SUMMER SERVICE OPPORTUNITY

The National Headquarters staff cordially invites you to participate in a day of NatCon prep and bonding on June 30th, 2023 at the National Headquarters of Kappa Kappa Psi & Tau Beta Sigma in Stillwater, OK. Activities will begin around 8am, and will last until we are finished. Activities include: tour of headquarters, rolling convention t-shirts, organizing packet materials (including ribbons, schedules, and music), making delegate placards, organizing NIB folders, AND SO MUCH MORE! Please fill out this interest form ONLY if you confirm that you will be in attendance, so that we can coordinate the day's events and schedules accordingly.

### **ACTIVITIES INCLUDE**

- tour of headquarters
- rolling convention tshirts
- organizing packet material
   ribbons, schedules
- making delegate placards
- organizing NIB folders
- SO MUCH MORE!

<u>Sign up now:</u> <u>tinyurl.com/nhqvolunteer</u>